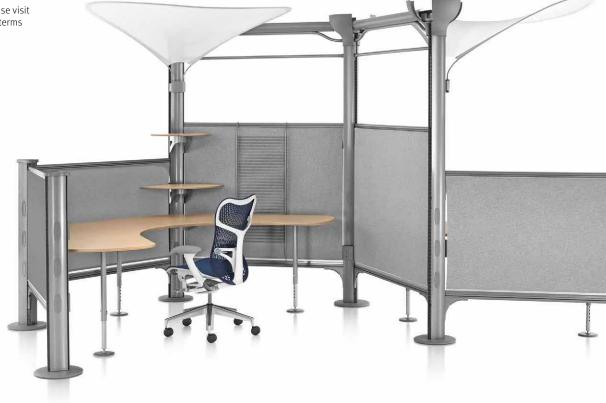

## Designer

Ayse Birsel

Resolve fosters a more naturally human experience of work by enabling people to feel comfortable, valued, and connected in their workspaces. Its imaginative design—based on the 120-degree angle commonly found in nature—places people in calming environments where every element is designed around their needs and activities.