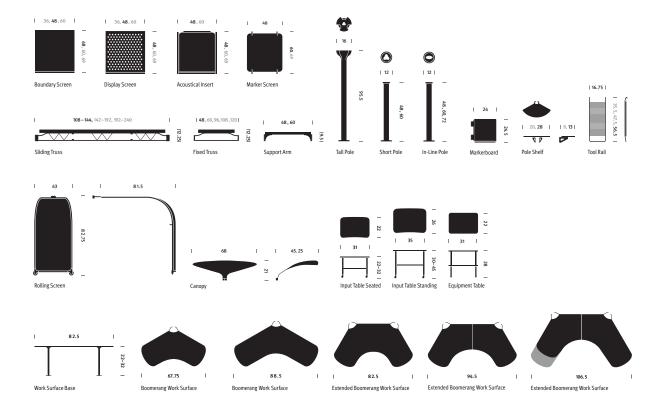

## Designer

Ayse Birsel

Resolve fosters a more naturally human experience of work by enabling people to feel comfortable, valued, and connected in their workspaces. Its imaginative design—based on the 120-degree angle commonly found in nature—places people in calming environments where every element is designed around their needs and activities.